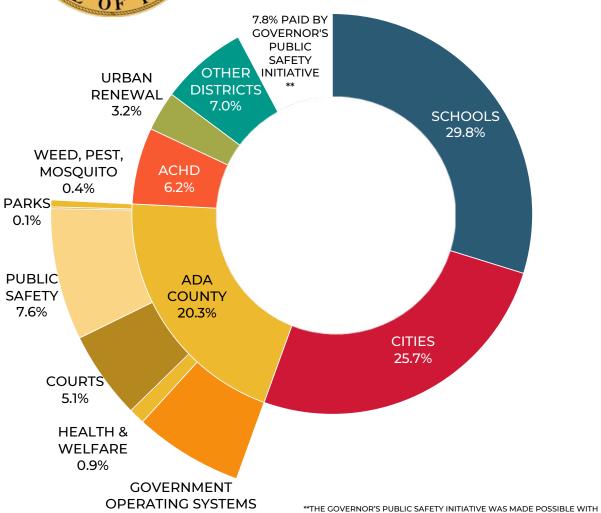

HOW THOSE TAX DOLLARS ADA COUNTY COLLECTS ARE DISTRIBUTED:

6.3%

| Taxing District Pr        | operty Taxes Levie |
|---------------------------|--------------------|
| BOISE CITY                | 133,726,854        |
| ADA COUNTY                | 129,774,086        |
| BOISE SCHOOL DISTRICT*    | 123,846,835        |
| WEST ADA SCHOOLS*         | 70,452,699         |
| ADA COUNTY HIGHWAY DIST   | 42,346,237         |
| MERIDIAN CITY             | 30,083,371         |
| URBAN RENEWAL             | 22,021,583         |
| KUNA SCHOOL DISTRICT*     | 9,647,287          |
| EAGLE FIRE*               | 9,290,898          |
| MERIDIAN LIBRARY          | 7,687,023          |
| COLLEGE OF WESTERN IDAHO* | 7,502,584          |
| EMERGENCY MEDICAL         | 7,148,195          |
| N ADA CO FIRE & RESCUE    | 5,111,981          |
| WHITNEY FIRE              | 4,089,966          |
| EAGLE CITY                | 4,019,153          |
| KUNA CITY                 | 3,630,490          |
| GARDEN CITY               | 3,080,873          |
| STAR FIRE*                | 2,730,366          |
| ADA COUNTY FREE LIBRARY   | 2,696,028          |
| KUNA FIRE*                | 2,218,042          |
| MERIDIAN FIRE             | 1,504,894          |
| STAR CITY*                | 1,492,353          |
| MOSQUITO ABATEMENT        | 1,254,284          |
| HARRIS RANCH #1 CID       | 1,034,002          |
| KUNA LIBRARY*             | 952,276            |
| STAR SEWER*               | 765,370            |
| MERIDIAN CEMETERY         | 679,407            |
| PEST EXTERMINATION        | 670,892            |
| WESTERN ADA RECREATION    | 588,293            |
| FLOOD CONTROL DIST. #10   | 384,416            |
| KUNA CEMETERY*            | 211,894            |
| DRY CREEK CEMETERY        | 200,754            |
| MELBA SCHOOL DISTRICT*    | 120,964            |
| STAR CEMETERY             | 119,908            |
| EAGLE SEWER               | 115,337            |
| SUNSET FIRE               | 58,591             |
| AVIMOR #1 CID             | 44,305             |
| JOPLIN CEMETERY           | 38,071             |
| MELBA FIRE                | 16,467             |
| MELBA CEMETERY*           | 2,183              |
| FAIRVIEW CEMETERY*        | 1,860              |