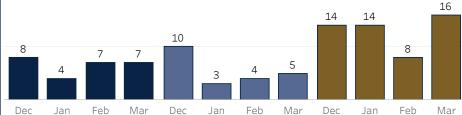

## Offenses Reported<sup>1</sup>

| Types            | 2021 | 2022 | 2023 | 2024 YTD |
|------------------|------|------|------|----------|
| Person           | 74   | 110  | 86   | 18       |
| Property         | 59   | 92   | 106  | 12       |
| Society          | 52   | 67   | 132  | 38       |
| Total Crimes     | 185  | 269  | 324  | 68       |
| Crimes/1,000 Pop | 13.8 | 17.7 | 18.3 |          |

 Person
 Property
 Society

024-04-10

offenses

**Case Report Types** 

•Person Crimes = murder, manslaughter, rape/sodomy, assault, intimidation and kidnapping

<sup>1</sup>Offense Reports are compiled from NIBRS RMS. <sup>2</sup>Police Activity reflects calls in the City of Star and all calls dispatched with a Star deputy. <sup>3</sup>Monthly averages are based on all prior months of the current year. <sup>4</sup>Calls are for Crisis/Mental Hold/Suicidal Subject/Attempted Suicide. <sup>5</sup>Location checks include Construction Site, Property, and Security checks. <sup>6</sup>Property Crime Calls include Theft, Vandalism, Burglary, Fraud. <sup>7</sup>Infraction and Misdemeanor Citations issued by a Star deputy as listed in the current Patrol schedule. <sup>8</sup>Code 3 Calls represent all incidents routed at Priority 3, where Priority 3 calls require an immediate emergency response.