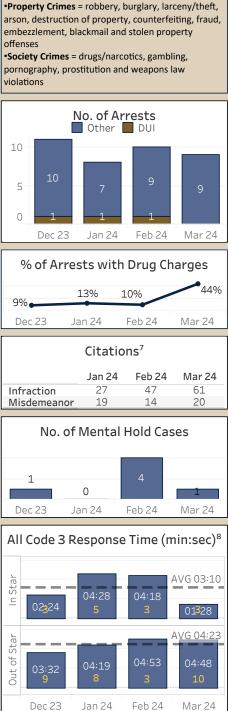

## Police Activity<sup>2</sup>

|                                    | 2024<br>Monthly<br>Avg³ | Dec 23 | Jan 24 | Feb 24 | Mar 24 | March<br>2023 |
|------------------------------------|-------------------------|--------|--------|--------|--------|---------------|
| Citizen Calls for Service<br>(CFS) | 247                     | 255    | 255    | 218    | 267    | 315           |
| Proactive Policing                 | 1,888                   | 1,341  | 1,633  | 1,996  | 2,034  | 1,139         |

## Select Call Types

|                                   | 2024<br>Monthly<br>Avg³ | Dec 23 | Jan 24 | Feb 24 | Mar 24 | March<br>2023 |
|-----------------------------------|-------------------------|--------|--------|--------|--------|---------------|
| Crash Response                    | 28                      | 27     | 36     | 20     | 27     | 30            |
| Crisis/Mental Health⁴             | 11                      | 10     | 11     | 11     | 10     | 11            |
| Domestic Violence                 | 3                       | 4      | 4      | 2      | 4      | 6             |
| Juvenile Activity                 | 15                      | 12     | 15     | 19     | 12     | 16            |
| Location Checks⁵                  | 413                     | 322    | 427    | 394    | 419    | 388           |
| Property Crime Calls <sup>6</sup> | 13                      | 20     | 11     | 12     | 15     | 24            |
| School Checks                     | 57                      | 37     | 65     | 43     | 62     | 66            |
| Traffic Stops                     | 379                     | 279    | 251    | 440    | 445    | 242           |
| Welfare Checks                    | 23                      | 16     | 20     | 22     | 26     | 26            |

024-04-10

offenses

**Case Report Types** 

•Person Crimes = murder, manslaughter, rape/sodomy, assault, intimidation and kidnapping

<sup>1</sup>Offense Reports are compiled from NIBRS RMS. <sup>2</sup>Police Activity reflects calls in the City of Star and all calls dispatched with a Star deputy. <sup>3</sup>Monthly averages are based on all prior months of the current year. <sup>4</sup>Calls are for Crisis/Mental Hold/Suicidal Subject/Attempted Suicide. <sup>5</sup>Location checks include Construction Site, Property, and Security checks. <sup>6</sup>Property Crime Calls include Theft, Vandalism, Burglary, Fraud. <sup>7</sup>Infraction and Misdemeanor Citations issued by a Star deputy as listed in the current Patrol schedule. <sup>8</sup>Code 3 Calls represent all incidents routed at Priority 3, where Priority 3 calls require an immediate emergency response.